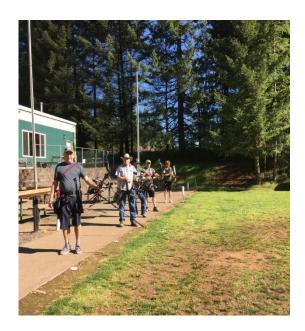

# **Summer Lessons at Sylvan 2016**

Sylvan's popular community lessons return this summer from 6 to 7:30 p.m. on Monday evenings from June 13 through Aug. 15 (but no class on July 4). Volunteer certified instructors including John Dull, Mike Ellerbe and Laurie Robinson will get beginners started right and help more experienced archers fine-tune their form. We teach the class with the club's simple recurve bows, with light draw weights and traditional technique (no sights), which is a great foundation for any style of archery. (Or you can bring your own bow if you have one. Some of our instructors are well-versed in longbow and compound as well.) The class is free for members and costs \$5 for nonmembers or for members who want to use the club equipment. Try one session, several or all, but preregistration is required. (Space is limited if you are using club gear.) To preregister, send a text or email to Laurie at **503-928-2357** or <a href="mailto:archer.laur@gmail.com">archer.laur@gmail.com</a>. Club members who are available to help teach these classes can also contact Laurie.