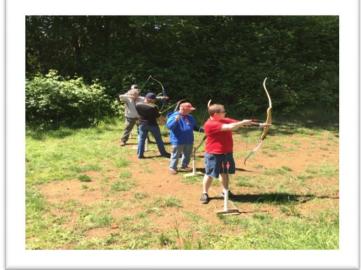

A group of Scout leaders hone their teaching skills and their recurve form in the broadhead pit during a Level 1 instructor certification class taught by Laurie Robinson in April.