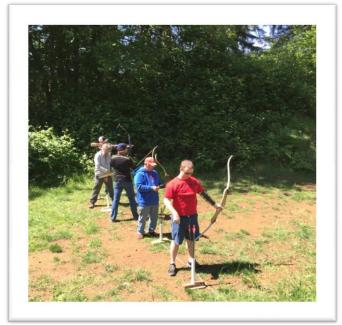

A group of Scout leaders hone their teaching skills and their recurve form in the broadhead pit during a Level 1 instructor certification class taught by Laurie Robinson in April.