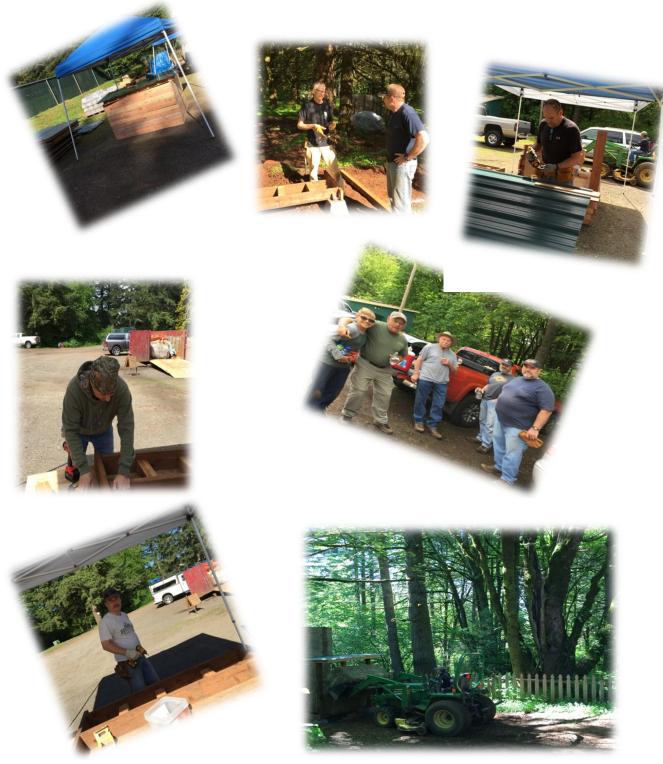

On the range we have experienced a couple of problems with our targets. First, the lack of availability of cedar bales has resulted in us using some cedar bales beyond their usable life. This has resulted in arrows passing through the bales and arrows being ruined. Secondly, members have complained of ruined arrows shooting into the twine bales. To resolve these issues and bring some uniformity to the range, we purchased supplies to construct 25 sheds and compressed straw bales. On 30 April and 1 May, a small work party helped construct the new sheds on the practice range and started replacing the cedar bales on the field courses. Over the next month, we will replace the remaining cedar bales on the field courses giving the range a long-term solution to target maintenance. Eventually, we will replace the remaining twine bales on the B1 field course as money and manpower allows.

15930 SW Bell Road, Sherwood, Oregon

For contact information see our website www.sylvanarchers.org

Another name for an archer is a ...

\*Refer to last page for answer

On April 30 and May 1, a small work party helped construct the new sheds on the practice range and started replacing the cedar bales on the field courses. Over the next month, we will replace the remaining cedar bales on the field courses giving the range a long-term solution to target maintenance. Eventually, we will replace the remaining twine bales on the B1field course as money and manpower allows.