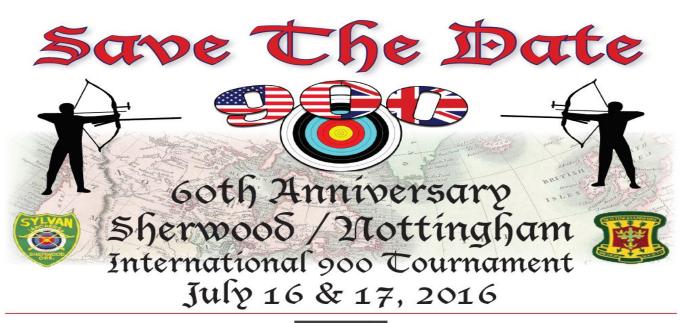

# We are so excited to celebrate the 60th Anniversary of the Sherwood ~ Nottingham International Archery Match!

Attached is the flyer and registration form; Please print it out and forward to vkemmerer@comast.net followed by a check. *Sorry no online payments.* 

Let's make this our biggest year. Tell a friend, but remember preregistration to reserve your space.

#### – format –

A double American 900 Round, 122cm multi-colored target at 60, 50 and 40 yards Cadets/Cubs (11 and under) 30, 25 and 20 yards