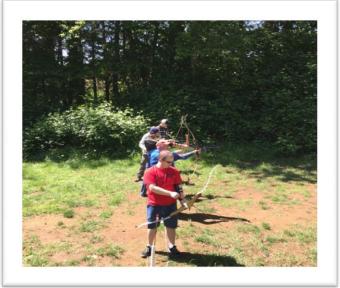

A group of Scout leaders hone their teaching skills and their recurve form in the broadhead pit during a Level 1 instructor certification class taught by Laurie Robinson in April.