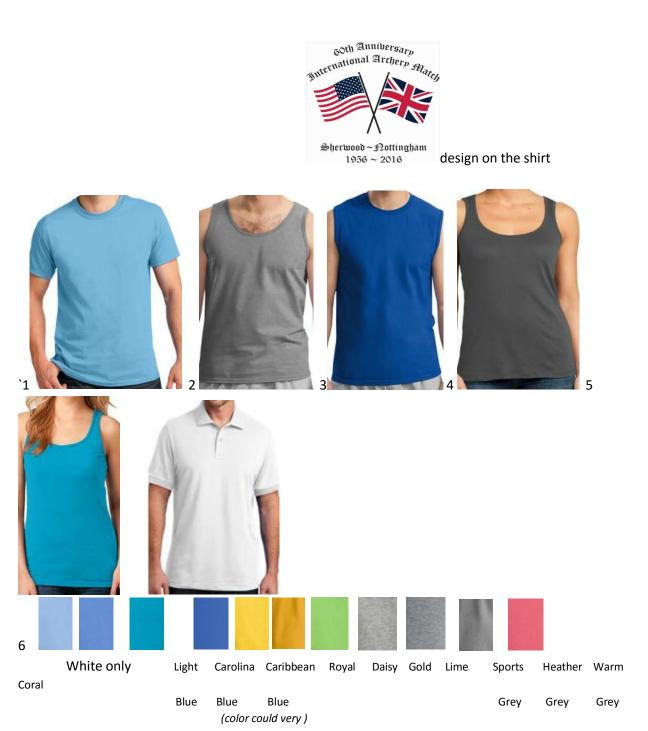

#### - **C**:5hirts and **23Q** -

This year we will be pre-ordering "Archery Match 60th Anniversary" T-Shirts Barbeque will follow shooting on Saturday

We recommend white shirts, but other colors are available see below

\*\*\*\*\*\*\*\*\*\*\*\*\*\*\*\*\*\*\*\*

# NO ALCOHOL OR SMOKING ALLOWED ON SCHOOL GROUNDS Sorry, No Easy Pull Points

Not every shirt is available in every color and size (see below)

#### Tanks and T's will have printed designs

- Gildan Ultra T-Shirt 100% Cotton/ 6oz / ~ Youth (2000B) XS-XL / Adult Unasex (2000) S 5X
  - Youth: White; Light Blue, Carolina Blue; Daisy; Lime; Sports Grey
  - Adults: White; Light Blue, Carolina Blue; Daisy; Lime; Sports Grey
- 2) Gildan Ultra Tank 100% Cotton / 6oz/ ~ Adult (2200) Size: S 2XL
  - Adults: White; Carolina Blue; Gold; Lime; Sports Grey
- 3) Gildan Ultra Sleeveless T-Shirt 100% Cotton/ 6oz / ~ Adult (2700) Size: S 2XL
  - Adults: White; Sports Grey; Royal
- 4) District Made 60/40 ring spun combed cotton/modal /3.5 oz. / ~ Ladies (DM481) Size: XS 4XL
  - Adults: White; Warm Grey; Coral
- 5) Anvil Ladies tank 100% Cotton / 4.5oz ~ Adult (882L) Size: S 2XL
  - Adults: White; Caribbean Blue; Heather Grey
- 6) Gildan Jersey Knit Sport Shirt / Dry blend 50/50 cotton/poly / 6 oz / Adult (8800) Size: S 5XL
  - Adults: White only ~ w/embroidery logo